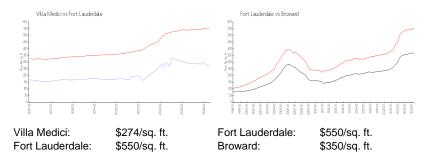

## **Unit Information**

| MLS Number:                                 | F10408532                   |
|---------------------------------------------|-----------------------------|
| Status:                                     | Active                      |
| Size:                                       | 1,990 Sq ft.                |
| Bedrooms:                                   | 3                           |
| Full Bathrooms:                             | 3                           |
| Half Bathrooms:<br>Parking Spaces:<br>View: | 1<br>2 Spaces,Guest Parking |
| Rental Price:                               | \$4,200                     |
| List PPSF:                                  | \$2                         |
| Valuated Price:                             | \$570,000                   |
| Valuated PPSF:                              | \$274                       |

The above valuated price is a baseline figure that does not take into account any specific renovation, upgrade, split, merge, or deterioration of the unit.