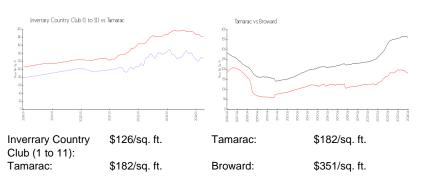

 List Price:
 \$182,000

 List PPSF:
 \$161

 Valuated Price:
 \$140,000

 Valuated PPSF:
 \$124

The above valuated price is a baseline figure that does not take into account any specific renovation, upgrade, split, merge, or deterioration of the unit.

# Inventory for Sale

| Inverrary Country Club (1 to 11) | 7% |
|----------------------------------|----|
| Tamarac                          | 3% |
| Broward                          | 4% |