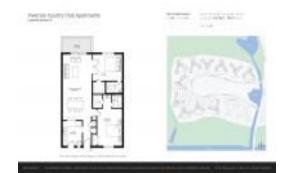

#### **Unit Information**

 MLS Number:
 F10408642

 Status:
 Active

 Size:
 1,130 Sq ft.

Bedrooms: 2
Full Bathrooms: 2
Half Bathrooms: 0

Parking Spaces: 1 Space, Assigned Parking, Guest Parking

View: Lake, Water View