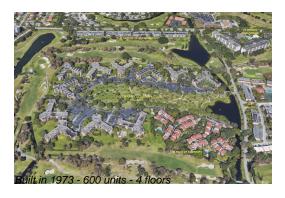

Number of units: 600
Number of active listings for rent: 0
Number of active listings for sale: 43
Building inventory for sale: 7%
Number of sales over the last 12 months: 52
Number of sales over the last 6 months: 22
Number of sales over the last 3 months: 9