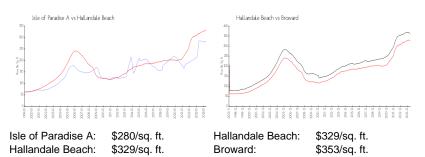

#### **Inventory for Sale**

| Isle of Paradise A | 5% |
|--------------------|----|
| Hallandale Beach   | 4% |
| Broward            | 4% |