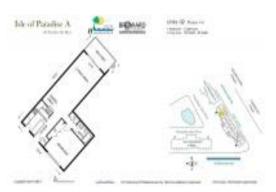

# Unit 102 - Isle of Paradise A

102 - 440 Paradise Isle Blvd, Hallandale Beach, FL, Broward 33009

#### **Unit Information**

| MLS Number:     | F10410548                              |
|-----------------|----------------------------------------|
| Status:         | Active                                 |
| Size:           | 700 Sq ft.                             |
| Bedrooms:       | 1                                      |
| Full Bathrooms: | 1                                      |
| Half Bathrooms: | 0                                      |
| Parking Spaces: | 1 Space,Assigned Parking,Guest Parking |
| View:           | Canal,Water View                       |
| List Price:     | \$219,900                              |
|                 |                                        |