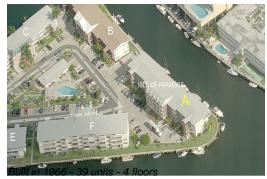

# Unit 102 - Isle of Paradise A

102 - 440 Paradise Isle Blvd, Hallandale Beach, FL, Broward 33009

#### **Building Information**

| Number of units:                         | 39 |
|------------------------------------------|----|
| Number of active listings for rent:      | 0  |
| Number of active listings for sale:      | 2  |
| Building inventory for sale:             | 5% |
| Number of sales over the last 12 months: | 2  |
| Number of sales over the last 6 months:  | 2  |
| Number of sales over the last 3 months:  | 1  |