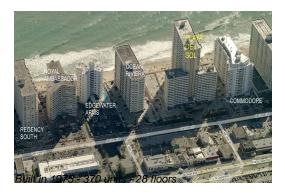

# Unit 1610 - Playa del Sol

1610 - 3500 Galt Ocean Dr, Fort Lauderdale, FL, Broward 33308

## **Building Information**

Number of units: 370
Number of active listings for rent: 5
Number of active listings for sale: 14
Building inventory for sale: 3%
Number of sales over the last 12 months: 15
Number of sales over the last 6 months: 8
Number of sales over the last 3 months: 7