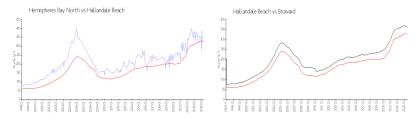

#### **Market Information**

Hemispheres Bay \$318/sq. ft. Hallandale Beach: \$329/sq. ft. North:

Hallandale Beach: \$329/sq. ft. Broward: \$353/sq. ft.