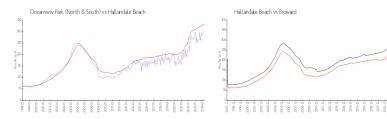

#### **Market Information**

(North & South): Hallandale Beach:

Oceanview Park \$302/sq. ft.

\$325/sq. ft.

Hallandale Beach: \$325/sq. ft.

Broward: \$351/sq. ft.