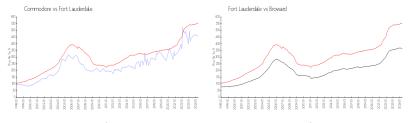

#### **Market Information**

| Commodore:       | \$458/sq. ft. | Fort Lauderdale: | \$550/sq. ft. |
|------------------|---------------|------------------|---------------|
| Fort Lauderdale: | \$550/sq. ft. | Broward:         | \$350/sq. ft. |