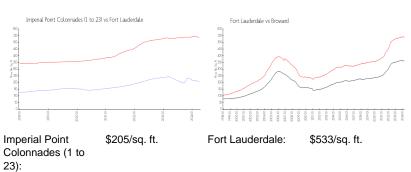

 List PPSF:
 \$217

 Valuated Price:
 \$205,000

 Valuated PPSF:
 \$203

The above valuated price is a baseline figure that does not take into account any specific renovation, upgrade, split, merge, or deterioration of the unit.

## **Market Information**

Fort Lauderdale: \$533/sq. ft. Broward: \$351/sq. ft.