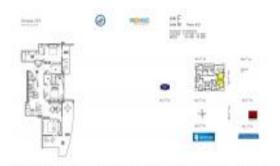

# Unit 1206 - Strada 315

1206 - 315 NE 3 Ave, Fort Lauderdale, FL, Broward 33301

## **Unit Information**

| MLS Number:     | F10419110                  |  |
|-----------------|----------------------------|--|
| Status:         | Active                     |  |
| Size:           | 1,579 Sq ft.               |  |
| Bedrooms:       | 2                          |  |
| Full Bathrooms: | 2                          |  |
| Half Bathrooms: | 1                          |  |
| Parking Spaces: | 2 Or More Spaces, Assigned |  |
|                 | Parking,Covered Parking    |  |
| View:           | Other View                 |  |
| List Price:     | \$625,000                  |  |
| List PPSF:      | \$396                      |  |
| Valuated Price: | \$660,000                  |  |
| Valuated PPSF:  | \$448                      |  |