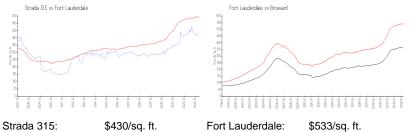

## **Market Information**

\$351/sq. ft.

| Strada 315.      | ъ́430/sq. п.  | Fort Lauderdale |
|------------------|---------------|-----------------|
| Fort Lauderdale: | \$533/sq. ft. | Broward:        |