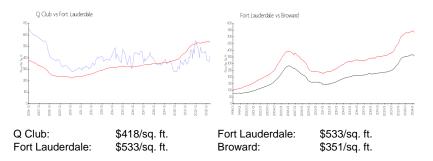

#### **Inventory for Sale**

| Q Club          | 10% |
|-----------------|-----|
| Fort Lauderdale | 4%  |
| Broward         | 4%  |

a los incentes