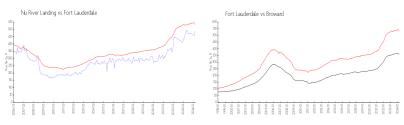

#### **Market Information**

Nu River Landing: \$489/sq. ft. Fort Lauderdale: \$533/sq. ft. Fort Lauderdale: \$533/sq. ft. Broward: \$351/sq. ft.