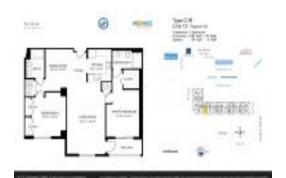

#### **Unit Information**

 MLS Number:
 F10426205

 Status:
 Active

 Size:
 1,246 Sq ft.

Bedrooms: 2
Full Bathrooms: 2
Half Bathrooms: 0

Parking Spaces: 1 Space, Assigned Parking, Valet Parking

 View:
 Other View