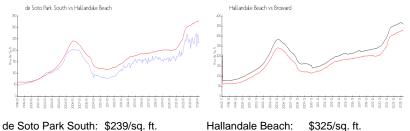

#### **Market Information**

| ue Solo Park South. | φ∠39/sq. π.   | nalialiuale deach. | φ325/sq. π.   |
|---------------------|---------------|--------------------|---------------|
| Hallandale Beach:   | \$325/sq. ft. | Broward:           | \$353/sq. ft. |