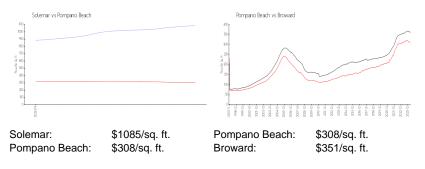

# **Inventory for Sale**

| Solemar       | 13% |
|---------------|-----|
| Pompano Beach | 3%  |
| Broward       | 4%  |

# Avg. Time to Close Over Last 12 Months

| Solemar       | 112 days |
|---------------|----------|
| Pompano Beach | 72 days  |
| Broward       | 67 days  |

panter ......