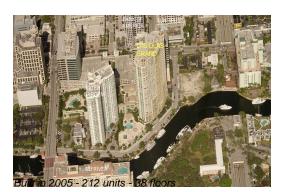

## **Building Information**

| Number of units:                         | 212 |
|------------------------------------------|-----|
| Number of active listings for rent:      |     |
| Number of active listings for sale:      | 3   |
| Building inventory for sale:             | 1%  |
| Number of sales over the last 12 months: | 5   |
| Number of sales over the last 6 months:  | 5   |
| Number of sales over the last 3 months:  | 3   |
|                                          |     |