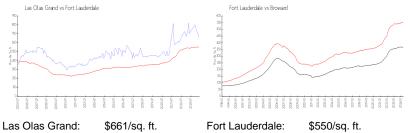

### **Market Information**

Broward:

Fort Lauderdale:

\$550/sq. ft.

\$350/sq. ft.