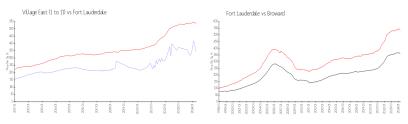

#### **Market Information**

Village East (1 to 11):\$345/sq. ft. Fort Lauderdale: \$533/sq. ft. Broward: \$351/sq. ft.