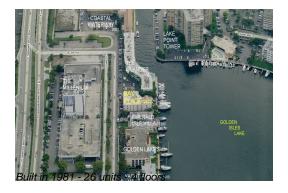

## **Building Information**

Number of units: 26
Number of active listings for rent: 0
Number of active listings for sale: 0
Building inventory for sale: 0%
Number of sales over the last 12 months: 1
Number of sales over the last 6 months: 0
Number of sales over the last 3 months: 0