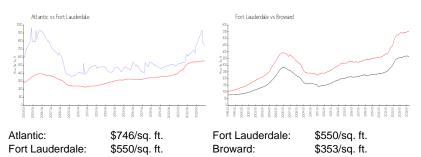

## **Inventory for Sale**

| Atlantic        | 13% |
|-----------------|-----|
| Fort Lauderdale | 4%  |
| Broward         | 4%  |

### Avg. Time to Close Over Last 12 Months

Atlantic

59 days

Fort Lauderdale Broward 78 days 68 days