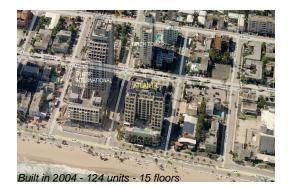

#### **Building Information**

| Number of units:                         | 124 |
|------------------------------------------|-----|
| Number of active listings for rent:      | 1   |
| Number of active listings for sale:      | 16  |
| Building inventory for sale:             | 12% |
| Number of sales over the last 12 months: | 4   |
| Number of sales over the last 6 months:  | 4   |
| Number of sales over the last 3 months:  | 0   |

## **Building Association Information**

The Atlantic Condominium Association (954)630-1999