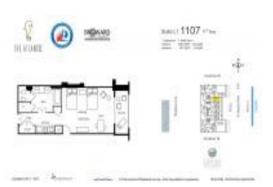

# Unit 1107 - Atlantic

1107 - 601 N Fort Lauderdale Beach Blvd, Fort Lauderdale, FL, Broward 33304

## **Unit Information**

| MLS Number:<br>Status: | F10429517<br>Active          |
|------------------------|------------------------------|
| Size:                  | 580 Sq ft.                   |
| Bedrooms:              | 1                            |
| Full Bathrooms:        | 1                            |
| Half Bathrooms:        | 0                            |
| Parking Spaces:        | Valet Parking                |
| View:                  | Direct Ocean, Pool Area View |
| List Price:            | \$685,000                    |
| List PPSF:             | \$1,181                      |
| Valuated Price:        | \$490,000                    |
| Valuated PPSF:         | \$845                        |