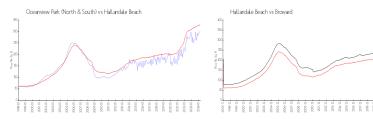

#### **Market Information**

Oceanview Park (North & South):

\$302/sq. ft.

Hallandale Beach:

\$325/sq. ft.

Hallandale Beach: \$325/sq. ft.

Broward: \$351/sq. ft.

### **Inventory for Sale**

| Oceanview Park (North & South) | 6% |
|--------------------------------|----|
| Hallandale Beach               | 4% |
| Broward                        | 4% |