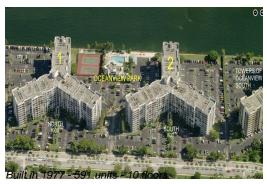

# Unit 2-919 - Oceanview Park (North & South)

2-919 - 800 Parkview Dr, Hallandale Beach, FL, Broward 33009

### **Building Information**

Number of units: 591
Number of active listings for rent: 10
Number of active listings for sale: 38
Building inventory for sale: 6%
Number of sales over the last 12 months: 37
Number of sales over the last 6 months: 15
Number of sales over the last 3 months: 4