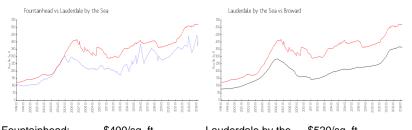

#### **Market Information**

| Fountainnead:     | \$400/sq. ft. | Lauderdale by the | \$520/sq. π.  |  |
|-------------------|---------------|-------------------|---------------|--|
|                   |               | Sea:              |               |  |
| Lauderdale by the | \$520/sq. ft. | Broward:          | \$351/sq. ft. |  |
| Sea:              |               |                   |               |  |