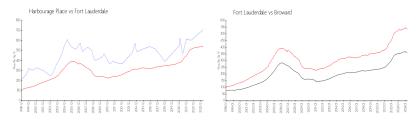

# **Unit 603 - Harbourage Place**

603 - 3055 Harbor Dr, Fort Lauderdale, FL, Broward 33316

#### **Unit Information**

 MLS Number:
 F10431507

 Status:
 Active

 Size:
 3,368 Sq ft.

Bedrooms: 3
Full Bathrooms: 2
Half Bathrooms: 1

Parking Spaces: 2 Or More Spaces, Guest Parking View: 1 Or More Spaces, Guest Parking Intracoastal View, Ocean View