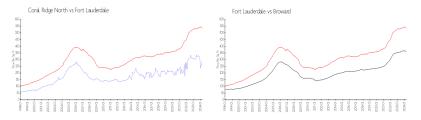

#### **Market Information**

Coral Ridge North: \$283/sq. ft. Fort Lauderdale: \$533/sq. ft. Fort Lauderdale: \$533/sq. ft. Broward: \$351/sq. ft.