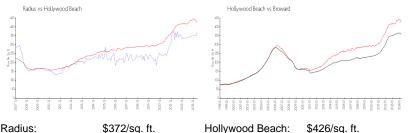

#### **Market Information**

| Radius:          | \$372/sq. ft. | Hollywood Beach: | \$426/sq. ft. |
|------------------|---------------|------------------|---------------|
| Hollywood Beach: | \$426/sq. ft. | Broward:         | \$351/sq. ft. |