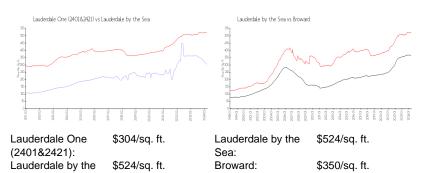

### **Market Information**

Sea:

### **Inventory for Sale**

| Lauderdale One (2401&2421) | 5% |
|----------------------------|----|
| Lauderdale by the Sea      | 2% |
| Broward                    | 3% |