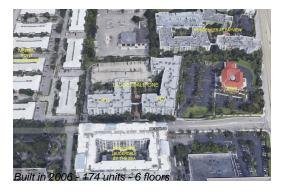

# Unit 2302 - Lauderdale One (2401&2421)

2302 - 2401 NE 65 St, Lauderdale by the Sea, FL, Broward 33308

### **Building Information**

Number of units: 174
Number of active listings for rent: 0
Number of active listings for sale: 9
Building inventory for sale: 5%
Number of sales over the last 12 months: 9
Number of sales over the last 6 months: 6
Number of sales over the last 3 months: 3