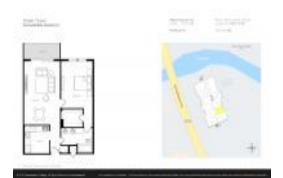

# **Unit E7 - Drake Tower**

E7 - 1800 N Andrews Ave, Fort Lauderdale, FL, Broward 1974

### **Unit Information**

 MLS Number:
 F10435110

 Status:
 Active

 Size:
 775 Sq ft.

 Bedrooms:
 1

Full Bathrooms: 1
Half Bathrooms: 0

Parking Spaces: Guest Parking, Open Space Parking

View: Garden View, River