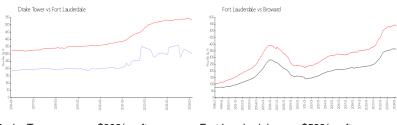

#### **Market Information**

Drake Tower: \$302/sq. ft. Fort Lauderdale: \$533/sq. ft. Fort Lauderdale: \$533/sq. ft. Broward: \$351/sq. ft.