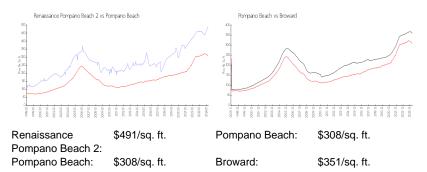

#### **Market Information**

#### **Inventory for Sale**

| Renaissance Pompano Beach 2 | 2% |
|-----------------------------|----|
| Pompano Beach               | 3% |
| Broward                     | 4% |