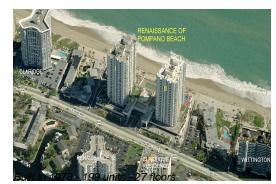

# Unit 503 - Renaissance Pompano Beach 2

503 - 1370 S Ocean Blvd, Pompano Beach, FL, Broward 33062

# **Building Information**

| Number of units:                         | 199 |
|------------------------------------------|-----|
| Number of active listings for rent:      | 5   |
| Number of active listings for sale:      | 3   |
| Building inventory for sale:             | 1%  |
| Number of sales over the last 12 months: | 7   |
| Number of sales over the last 6 months:  | 5   |
| Number of sales over the last 3 months:  | 3   |
|                                          |     |