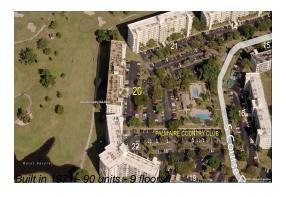

# Unit 206 - Palm Aire 20

206 - 2671 S Course Dr, Pompano Beach, FL, Broward 33069

## **Building Information**

Number of units: 90
Number of active listings for rent: 0
Number of active listings for sale: 4
Building inventory for sale: 4%
Number of sales over the last 12 months: 3
Number of sales over the last 6 months: 2
Number of sales over the last 3 months: 0