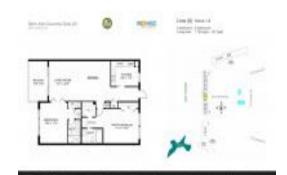

# Unit 206 - Palm Aire 20

206 - 2671 S Course Dr, Pompano Beach, FL, Broward 33069

#### **Unit Information**

 MLS Number:
 F10435821

 Status:
 Active

 Size:
 1,150 Sq ft.

Bedrooms: 2 Full Bathrooms: 2 Half Bathrooms: 0

Parking Spaces: 2 Spaces, Guest Parking

View:

 Rental Price:
 \$2,300