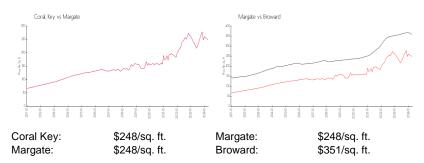

#### **Inventory for Sale**

| Coral Key | 1% |
|-----------|----|
| Margate   | 1% |
| Broward   | 4% |

## Avg. Time to Close Over Last 12 Months

| Coral Key | 40 days |
|-----------|---------|
| Margate   | 40 days |
| Broward   | 67 days |