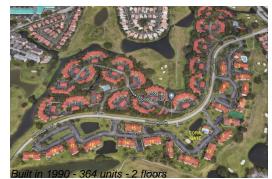

#### **Building Information**

| Number of units:                         | 364 |
|------------------------------------------|-----|
| Number of active listings for rent:      | 0   |
| Number of active listings for sale:      | 4   |
| Building inventory for sale:             | 1%  |
| Number of sales over the last 12 months: | 15  |
| Number of sales over the last 6 months:  | 11  |
| Number of sales over the last 3 months:  | 4   |