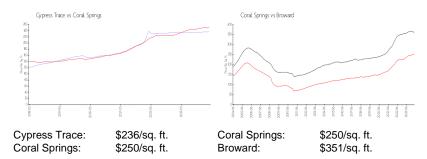

 List Price:
 \$199,900

 List PPSF:
 \$250

 Valuated Price:
 \$190,000

 Valuated PPSF:
 \$238

The above valuated price is a baseline figure that does not take into account any specific renovation, upgrade, split, merge, or deterioration of the unit.

# **Inventory for Sale**

Cypress Trace 0%
Coral Springs 2%
Broward 4%

#### Avg. Time to Close Over Last 12 Months

Cypress Trace 52 days
Coral Springs 45 days
Broward 67 days