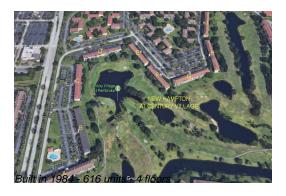

## **Building Information**

Number of units: 616 Number of active listings for rent: 0 Number of active listings for sale: 27 Building inventory for sale: 4% Number of sales over the last 12 months: 26 Number of sales over the last 6 months: Number of sales over the last 3 months: