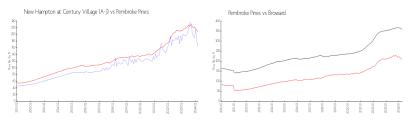

#### **Market Information**

New Hampton at \$164/sq. ft.

Pembroke Pines: \$208/sq. ft.

Century Village (A-J): Pembroke Pines: \$208/sq. ft.

Broward: \$351/sq. ft.