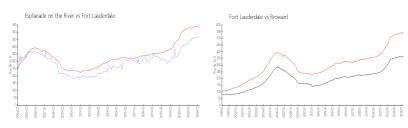

### **Market Information**

Esplanade on the \$469/sq. ft. Fort Lauderdale: \$533/sq. ft.

River:

Fort Lauderdale: \$533/sq. ft. Broward: \$351/sq. ft.