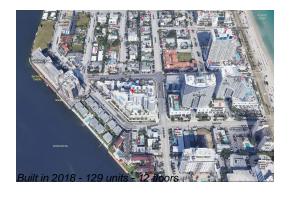

#### **Building Information**

Number of units: 129
Number of active listings for rent: 0
Number of active listings for sale: 3
Building inventory for sale: 2%
Number of sales over the last 12 months: 6
Number of sales over the last 6 months: 3
Number of sales over the last 3 months: 1

### **Building Association Information**

Tiffany House Condominium Address: 401 N Birch Rd, Fort Lauderdale, FL 33304 Phone: +1 954-947-0501