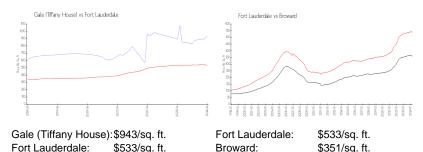

#### **Market Information**

### **Inventory for Sale**

Gale (Tiffany House) 2% Fort Lauderdale 4% Broward 4%

## Avg. Time to Close Over Last 12 Months

Gale (Tiffany House) 75 days Fort Lauderdale 76 days Broward 67 days