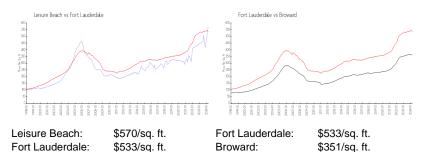

#### **Market Information**

### **Inventory for Sale**

| Leisure Beach   | 4% |
|-----------------|----|
| Fort Lauderdale | 4% |
| Broward         | 4% |

## Avg. Time to Close Over Last 12 Months

| Leisure Beach   | 97 days |
|-----------------|---------|
| Fort Lauderdale | 76 days |
| Broward         | 67 days |

G

second Property