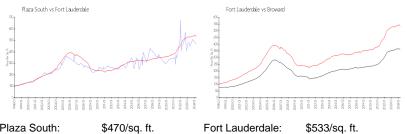

## **Market Information**

| Plaza South:     | \$470/sq. ft. | Fort Lauderdale: | \$533/sq. ft. |
|------------------|---------------|------------------|---------------|
| Fort Lauderdale: | \$533/sq. ft. | Broward:         | \$351/sq. ft. |