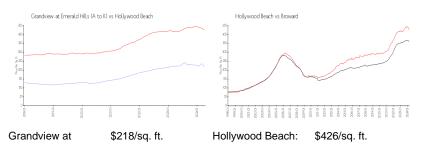

#### **Market Information**

Residence of Stracture Balls

#### TATING CONTRACT

Emerald Hills (A to K): Hollywood Beach: \$426/sq. ft. Broward: \$351/sq. ft.