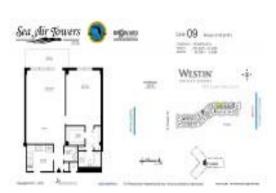

# Unit 709 - Sea Air Towers

709 - 3725 S Ocean Dr, Hollywood Beach, FL, Broward 33019

## **Unit Information**

| MLS Number:<br>Status: | F10437913<br>Active                                    |
|------------------------|--------------------------------------------------------|
| Size:                  | 875 Sq ft.                                             |
| Bedrooms:              | 1                                                      |
| Full Bathrooms:        | 1                                                      |
| Half Bathrooms:        | 1                                                      |
| Parking Spaces:        | 2 Or More Spaces, Guest Parking, Open<br>Space Parking |
| View:                  | Canal, Intracoastal View, Ocean View                   |
| List Price:            | \$459,000                                              |
| List PPSF:             | \$525                                                  |
| Valuated Price:        | \$278,000                                              |
| Valuated PPSF:         | \$318                                                  |