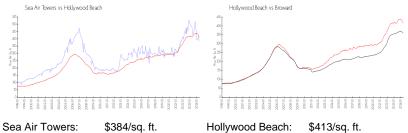

#### **Market Information**

| Sea All TOwers.  | <i>ъ</i> зо4/sq. н. | Hullywood beach. | φ413/SQ. II.  |
|------------------|---------------------|------------------|---------------|
| Hollywood Beach: | \$413/sq. ft.       | Broward:         | \$350/sq. ft. |