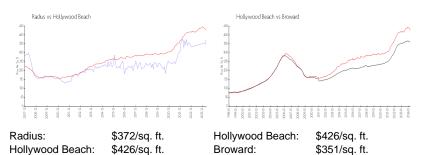

#### **Market Information**

#### Inventory for Sale

| Radius          | 3% |
|-----------------|----|
| Hollywood Beach | 5% |
| Broward         | 4% |

#### Avg. Time to Close Over Last 12 Months

| Radius          | 61 days |
|-----------------|---------|
| Hollywood Beach | 86 days |
| Broward         | 67 days |