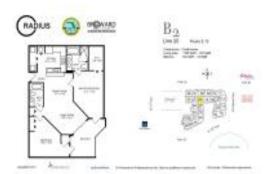

# Unit 1220 - Radius

1220 - 1830 Radius Dr, Hollywood Beach, FL, Broward 33020

## **Unit Information**

| MLS Number:     | F10438328                            |
|-----------------|--------------------------------------|
| Status:         | Active                               |
| Size:           | 1,108 Sq ft.                         |
| Bedrooms:       | 2                                    |
| Full Bathrooms: | 2                                    |
| Half Bathrooms: | 0                                    |
| Parking Spaces: | Assigned Parking,Guest Parking,Valet |
| View            | Parking                              |
| View:           |                                      |
| Rental Price:   | \$3,000                              |
| List PPSF:      | \$3                                  |
| Valuated Price: | \$394,000                            |
| Valuated PPSF:  | \$356                                |