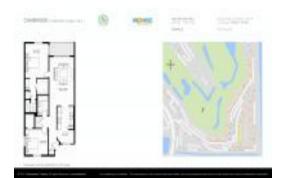

Number of units: 620
Number of active listings for rent: 0
Number of active listings for sale: 11
Building inventory for sale: 1%
Number of sales over the last 12 months: 20
Number of sales over the last 6 months: 7
Number of sales over the last 3 months: 3