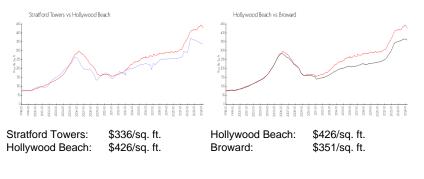

## **Market Information**

### **Inventory for Sale**

| Stratford Towers | 9% |
|------------------|----|
| Hollywood Beach  | 5% |
| Broward          | 4% |