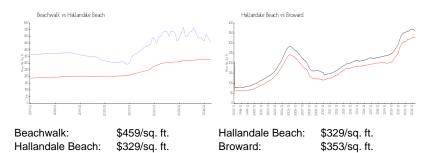

### **Inventory for Sale**

| Beachwalk        | 12% |
|------------------|-----|
| Hallandale Beach | 4%  |
| Broward          | 4%  |

Man. Morris

Avg. Time to Close Over Last 12 Months

Beachwalk Hallandale Beach Broward 124 days 77 days 68 days