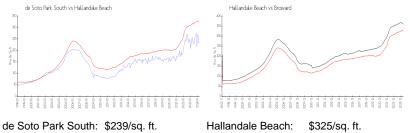

## **Market Information**

| ue Solo Faik Soulii. | φ <b>2</b> 39/sq. π. | Tialianuale Deach. | φ325/sq. π.   |
|----------------------|----------------------|--------------------|---------------|
| Hallandale Beach:    | \$325/sq. ft.        | Broward:           | \$351/sq. ft. |