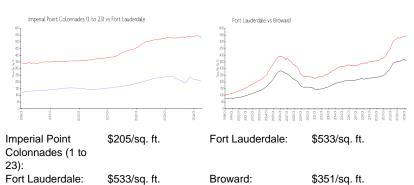

View:

 List Price:
 \$169,000

 List PPSF:
 \$224

 Valuated Price:
 \$156,000

 Valuated PPSF:
 \$206

The above valuated price is a baseline figure that does not take into account any specific renovation, upgrade, split, merge, or deterioration of the unit.