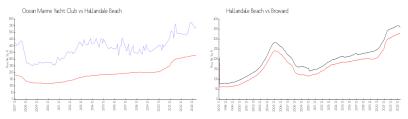

#### **Market Information**

Ocean Marine Yacht \$542/sq. ft. Hallandale Beach: \$325/sq. ft. Club:

Hallandale Beach: \$325/sq. ft. Broward: \$351/sq. ft.