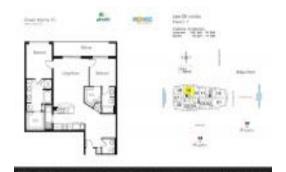

#### **Unit Information**

MLS Number: RX-10952965
Status: Active
Size: 1,306 Sq ft.

Bedrooms: 2
Full Bathrooms: 2
Half Bathrooms: 1

Parking Spaces: 2+ Spaces, Assigned, Garage - Building

 View:
 Ocean

 List Price:
 \$843,500

 List PPSF:
 \$646

 Valuated Price:
 \$565,000

 Valuated PPSF:
 \$452

The above valuated price is a baseline figure that does not take into account any specific renovation, upgrade, split, merge, or deterioration of the unit.