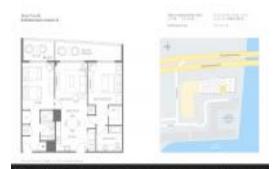

## Unit R3203 - Beachwalk

R3203 - 2602 E Hallandale Beach Blvd, Hallandale Beach, FL, Broward 33009

#### **Unit Information**

 MLS Number:
 RX-10953734

 Status:
 Active

 Size:
 1,030 Sq ft.

Bedrooms: 2
Full Bathrooms: 2
Half Bathrooms: 0

Parking Spaces: Assigned, Garage - Building, Guest, Street

View: City,Intracoastal,Ocean