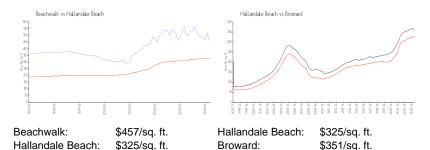

# **Inventory for Sale**

Beachwalk 11% Hallandale Beach 4% Broward 4%

#### Avg. Time to Close Over Last 12 Months

Beachwalk 112 days Hallandale Beach 76 days Broward 67 days