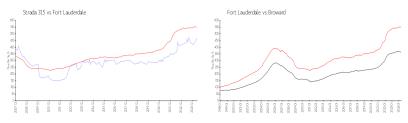

#### **Market Information**

 Strada 315:
 \$466/sq. ft.
 Fort Lauderdale:
 \$550/sq. ft.

 Fort Lauderdale:
 \$550/sq. ft.
 Broward:
 \$350/sq. ft.