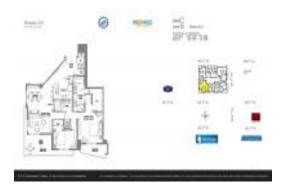

# Unit 1503 - Strada 315

1503 - 315 NE 3 Ave, Fort Lauderdale, FL, Broward 33301

### **Unit Information**

MLS Number: RX-10960756

Status: Active Under Contract

Size: 1,567 Sq ft.

Bedrooms: 2 Full Bathrooms: 2 Half Bathrooms: 1

Parking Spaces: 2+ Spaces, Covered, Garage - Building

View: City,Ocean,Other