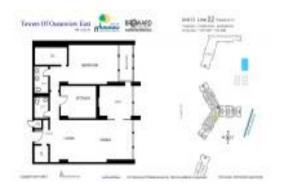

#### **Unit Information**

 MLS Number:
 RX-10975006

 Status:
 Active

 Size:
 1,075 Sq ft.

 Bedrooms:
 1

Full Bathrooms: 2
Half Bathrooms: 0

Parking Spaces:
View:
Intracoastal
List Price:
\$299,000
List PPSF:
\$278
Valuated Price:
\$322,000
Valuated PPSF:
\$300