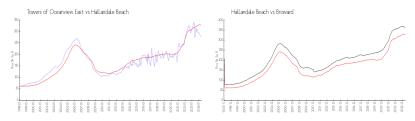

### **Market Information**

Towers of \$276/sq. ft. Hallandale Beach: \$329/sq. ft.

Oceanview East:
Hallandale Beach: \$329/sq. ft. Broward: \$353/sq. ft.