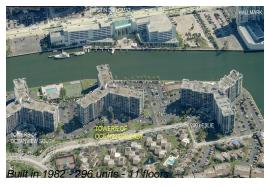

# **Building Information**

Number of units: 296
Number of active listings for rent: 4
Number of active listings for sale: 8
Building inventory for sale: 2%
Number of sales over the last 12 months: 13
Number of sales over the last 6 months: 3
Number of sales over the last 3 months: 0