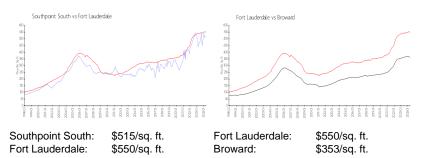

#### **Market Information**

## **Inventory for Sale**

| Southpoint South | 2% |
|------------------|----|
| Fort Lauderdale  | 4% |
| Broward          | 4% |

Southpoint South Fort Lauderdale Broward 100 days 78 days 68 days