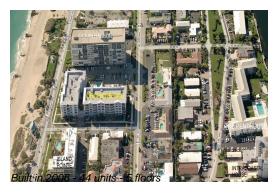

#### **Building Information**

Number of units: 44
Number of active listings for rent: 2
Number of active listings for sale: 2
Building inventory for sale: 4%
Number of sales over the last 12 months: 0
Number of sales over the last 6 months: 0
Number of sales over the last 3 months: 0