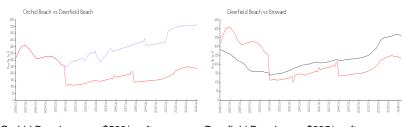

## **Market Information**

Orchid Beach: \$563/sq. ft. Deerfield Beach: \$235/sq. ft.

Deerfield Beach: \$235/sq. ft.

Broward: \$353/sq. ft.