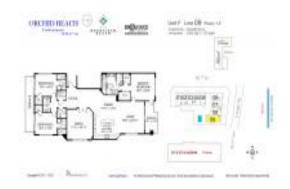

#### **Unit Information**

 MLS Number:
 RX-10980109

 Status:
 Active

 Size:
 2,960 Sq ft.

 Bedrooms:
 3

Bedrooms: 3
Full Bathrooms: 3
Half Bathrooms: 1

Parking Spaces: 2+ Spaces, Covered, Under Building

 View:
 Ocean,Pool