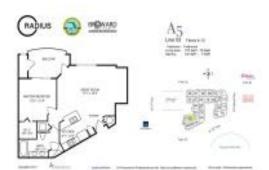

# Unit 1002 - Radius

1002 - 1830 Radius Dr, Hollywood Beach, FL, Broward 33020

# **Unit Information**

| MLS Number:<br>Status: | RX-10981910<br>Active |
|------------------------|-----------------------|
| Size:                  | 815 Sq ft.            |
| Bedrooms:              | 1                     |
| Full Bathrooms:        | 1                     |
| Half Bathrooms:        | 0                     |
| Parking Spaces:        | Assigned              |
| View:                  | Pool                  |
| List Price:            | \$319,000             |
| List PPSF:             | \$391                 |
| Valuated Price:        | \$266,000             |
| Valuated PPSF:         | \$326                 |