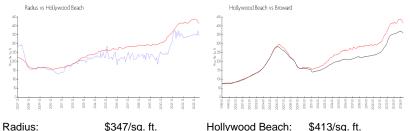

## **Market Information**

| Naulus.          | φ347/sq. π.   | nonywoou beach. | φ413/SQ.Π.    |
|------------------|---------------|-----------------|---------------|
| Hollywood Beach: | \$413/sq. ft. | Broward:        | \$350/sq. ft. |