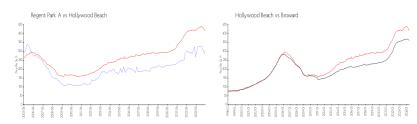

#### **Market Information**

Regent Park A: \$305/sq. ft. Hollywood Beach: \$413/sq. ft. Hollywood Beach: \$413/sq. ft. Broward: \$350/sq. ft.