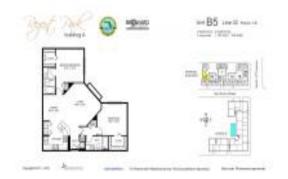

# Unit 402 - Regent Park A

402 - 1919 Van Buren St, Hollywood Beach, FL, Broward 33020

#### **Unit Information**

 MLS Number:
 RX-10985382

 Status:
 Active

 Size:
 830 Sq ft.

 Bedrooms:
 1

 Full Bathrooms:
 1

Full Bathrooms: 1
Half Bathrooms: 0

Parking Spaces: