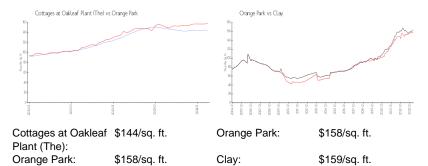

 List Price:
 \$259,800

 List PPSF:
 \$148

 Valuated Price:
 \$253,000

 Valuated PPSF:
 \$144

The above valuated price is a baseline figure that does not take into account any specific renovation, upgrade, split, merge, or deterioration of the unit.