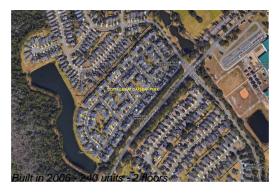

## **Building Information**

Number of units: 240
Number of active listings for rent: 0
Number of active listings for sale: 2
Building inventory for sale: 0%
Number of sales over the last 12 months: 13
Number of sales over the last 6 months: 3
Number of sales over the last 3 months: 1